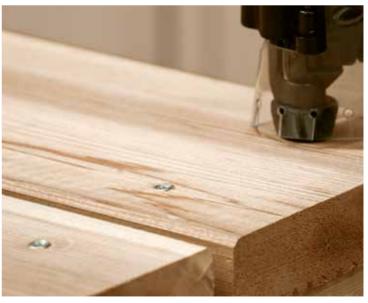

## SPLITLESS DECKING WITH SCRAIL®

The SCRAIL® SPLITLESS was specially developed for fast installation of high-end decks. It has a blunt point to minimize the splitting of wood. For various requirements on corrosion protection, the SCRAIL® SPLITLESS is available in stainless steel or FasCoat®. For maximum holding power, the SCRAIL® SPLITLESS always comes with our patented DIAMOND COATING. Enjoy cordless decking in combination with the FASCO® F70G Cordless Strip Nailer.

## **APPLICATION**

Decking with solid wood deck boards (optimized to work flawlessly in various wood species)