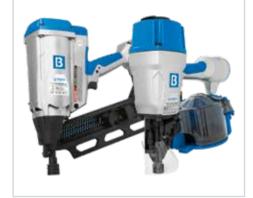

## SPLITLESS DECKING WITH SCRAIL®

The SCRAIL® SPLITLESS was specially developed for fast installation of high-end decks. It has a blunt point to minimize the splitting of wood. For various requirements on corrosion protection, the SCRAIL® SPLITLESS is available in stainless steel or FasCoat®. For maximum holding power, the SCRAIL® SPLITLESS always comes with our patented DIAMOND COATING. Enjoy cordless decking in combination with the FASCO® F70G Cordless Strip Nailer.

# COMPATIBLE FASCO® TOOLS

- F60A CN15W-PS90 SCR
- F70G RHN20-90 SCR (Cordless Strip Nailer)